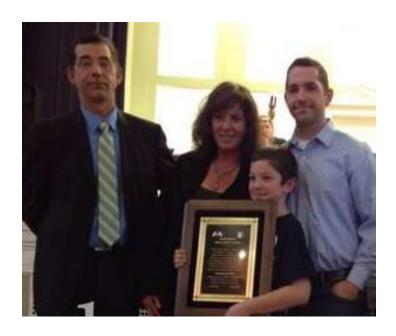

# Donna Morin-Flannery - 2013 Meritorious Service Award for her community efforts and many years of work with Toys for Tots

The Berthiaume Family - 2014 Meritorious Service Award for their community efforts for the Spencer Family Fun Day, Children's Halloween Party, & the Christmas Parade of Lights

Gary Woodbury and Donald Berthiaume, Chairman and Vice Chairman of the Board of Selectmen, presented Donna Flannery with the Meritorious Service Award for 2013 for her many years of work with Toys for Tots.

Mr. Woodbury then presented the Berthiaume Family with the Meritorious Service Award for 2014 for their many years of service to the Town.

Mr. Berthiaume presented the family of Miles McDonough, the founder of FlexCon with the Leadership Hall Award.