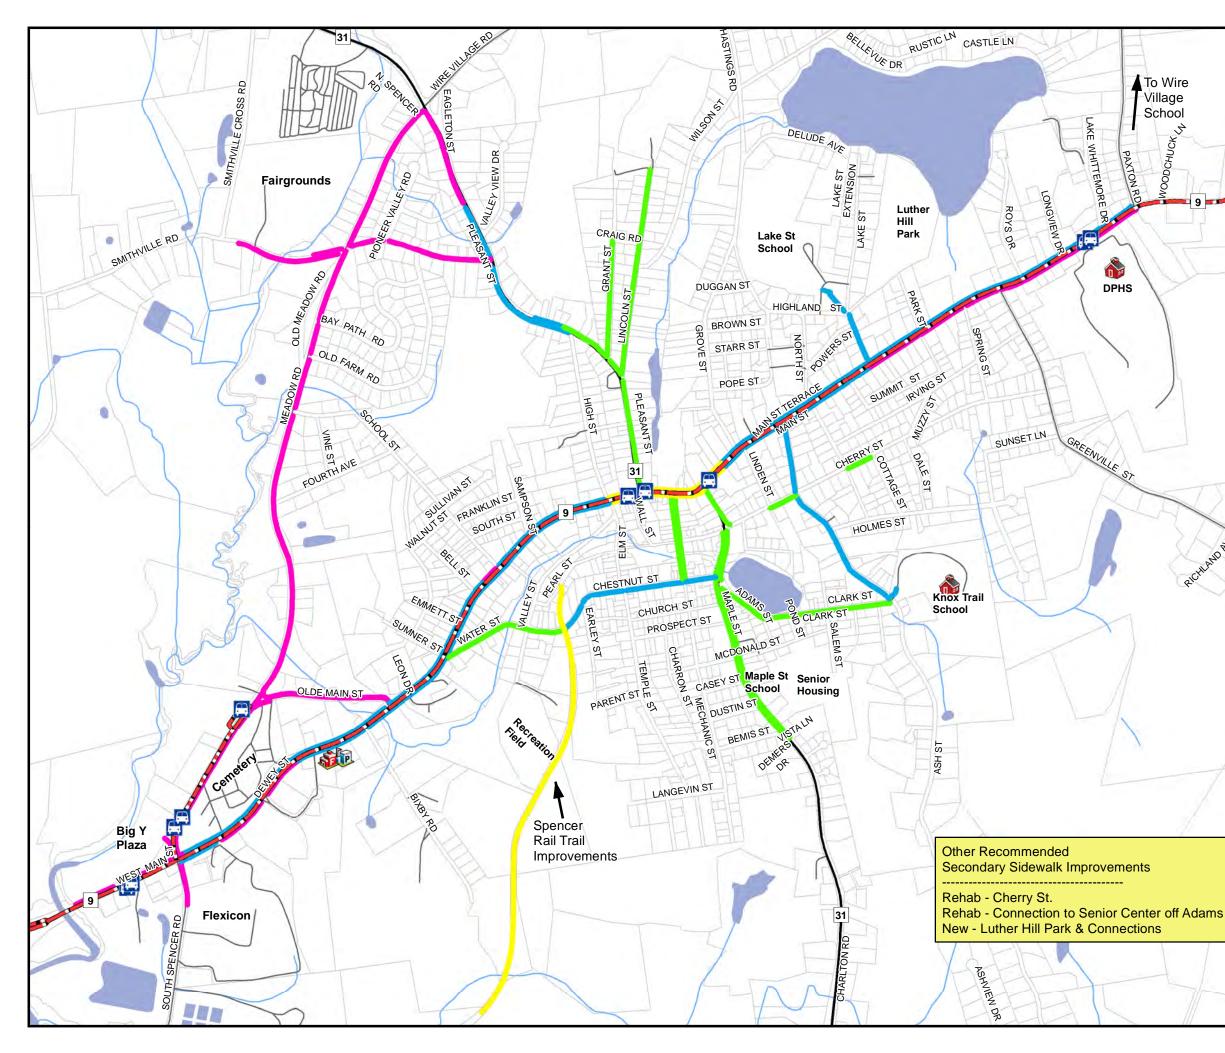

# USGS Color Aerial Photo, 2014

Imagery - USGS Color Ortho Imagery,



i

# Town of Spencer, MA



# Aerial Photo, 2011-2012

Aerial Imagery & copy; Digital Globe, Inc. All Rights Reserved and c/o MassGIS,

#### Wetlands

Shoreline
 Hydrologic Connection
 Mean Low Water Line
 Wetland Limit
 Closure Line
 Reservoir (with PWSID)
 Marsh/Bog
 Wooded Marsh
 Cranberry Bog
 Salt Marsh
 Tidal Flats
 Beach/Dune

MassDEP Wetlands, MassDEP Wetlands



# Aerial Photo, 2011-2012

Aerial Imagery & copy; Digital Globe, Inc. All Rights Reserved and c/o MassGIS,

## Water Resource Protection

Watershed Zone II Wellhead Protection Areas Interim Wellhead Protection Area Surface Water Protection Zones ZONE A ZONE B ZONE C

MassGIS



# Aerial Photo, 2011-2012

Aerial Imagery & copy; Digital Globe, Inc.