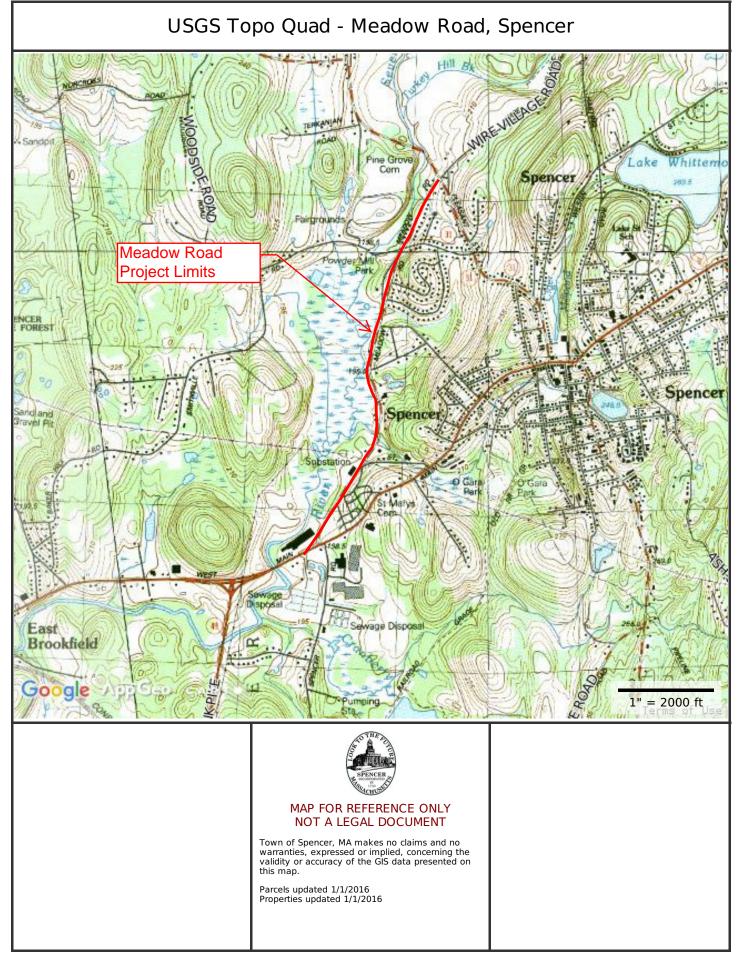

# USGS Color Aerial Photo, 2014

Imagery - USGS Color Ortho Imagery,



i

# Town of Spencer, MA



# Aerial Photo, 2011-2012

Aerial Imagery & copy; Digital Globe, Inc. All Rights Reserved and c/o MassGIS,

#### Wetlands

Shoreline
 Hydrologic Connection
 Mean Low Water Line
 Wetland Limit
 Closure Line
 Reservoir (with PWSID)
 Marsh/Bog
 Wooded Marsh
 Cranberry Bog
 Salt Marsh
 Tidal Flats
 Beach/Dune

MassDEP Wetlands, MassDEP Wetlands



# Aerial Photo, 2011-2012

Aerial Imagery & copy; Digital Globe, Inc. All Rights Reserved and c/o MassGIS,

## Water Resource Protection

Watershed Zone II Wellhead Protection Areas Interim Wellhead Protection Area Surface Water Protection Zones ZONE A ZONE B ZONE C

MassGIS



# Aerial Photo, 2011-2012

Aerial Imagery & copy; Digital Globe, Inc. All Rights Reserved and c/o MassGIS,

## Natural Resource Protection

NHESP