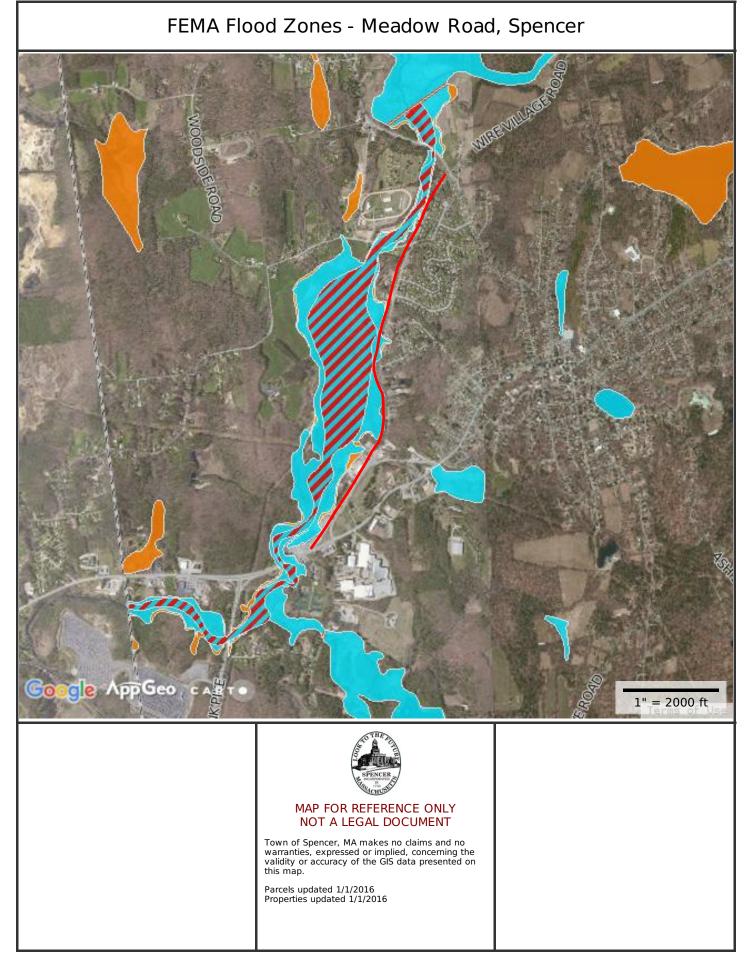

## **FEMA Flood Zones**

- Cross-Sections
- Coastal Transects
- Limit of Moderate Wave Action
- Coastal Barrier Resources System Area

#### Base Flood Elevations

#### Flood Hazard Zones

- 1% Annual Chance Flood Hazard
- Regulatory Floodway
   Special Floodway
- Area of Undetermined Flood Hazard
- 0.2% Annual Chance Flood Hazard
- Future Conditions 1% Annual Chance Flood
- Area with Reduced Risk Due to Levee

FEMA Map Service Center - See FEMA FIRM Panels theme for Effective Date