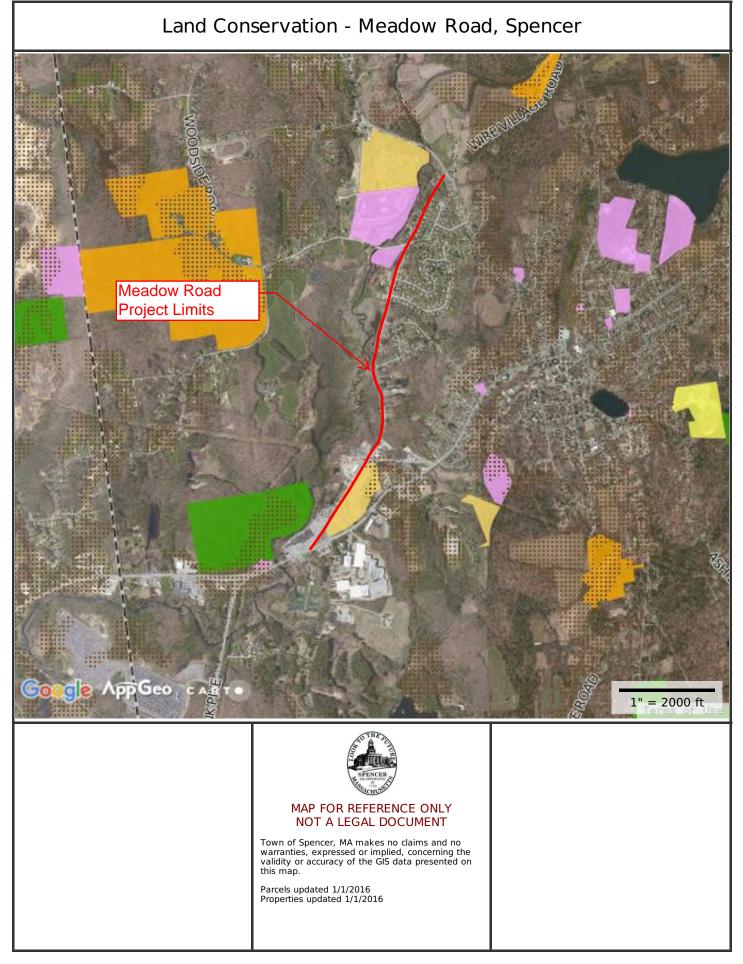

#### Land Conservation

EOEEA: MassGIS, USDA: NRCS, MA Dept of Agricultural Resources