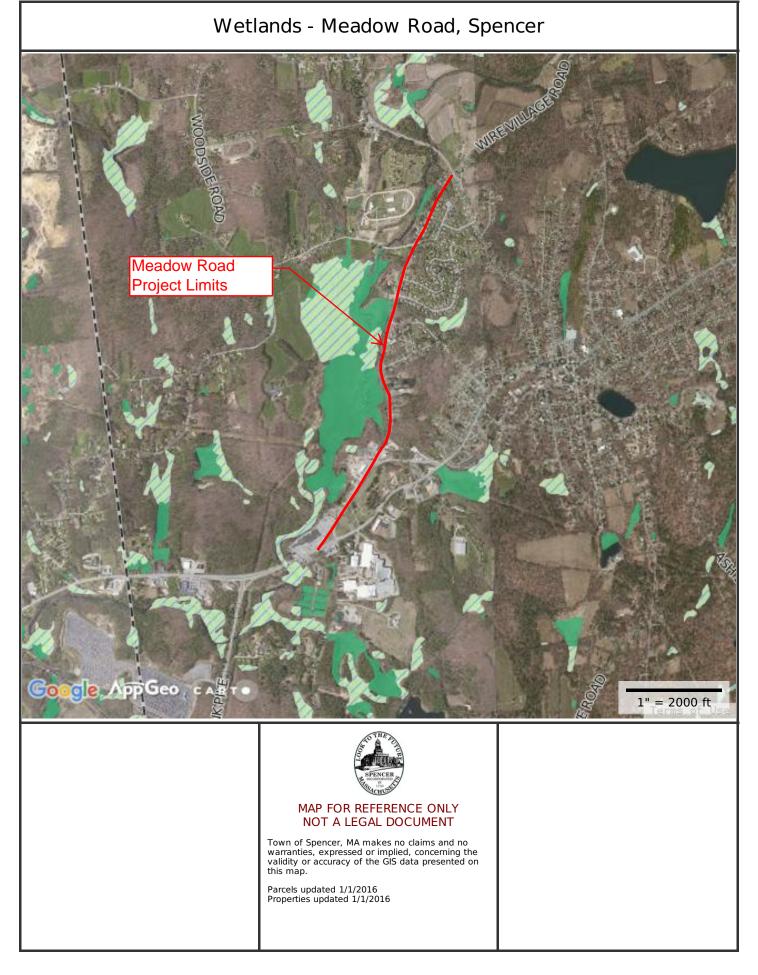

#### Wetlands

Shoreline
 Hydrologic Connection
 Mean Low Water Line
 Wetland Limit
 Closure Line
 Reservoir (with PWSID)
 Marsh/Bog
 Wooded Marsh
 Cranberry Bog
 Salt Marsh
 Tidal Flats
 Beach/Dune

MassDEP Wetlands, MassDEP Wetlands