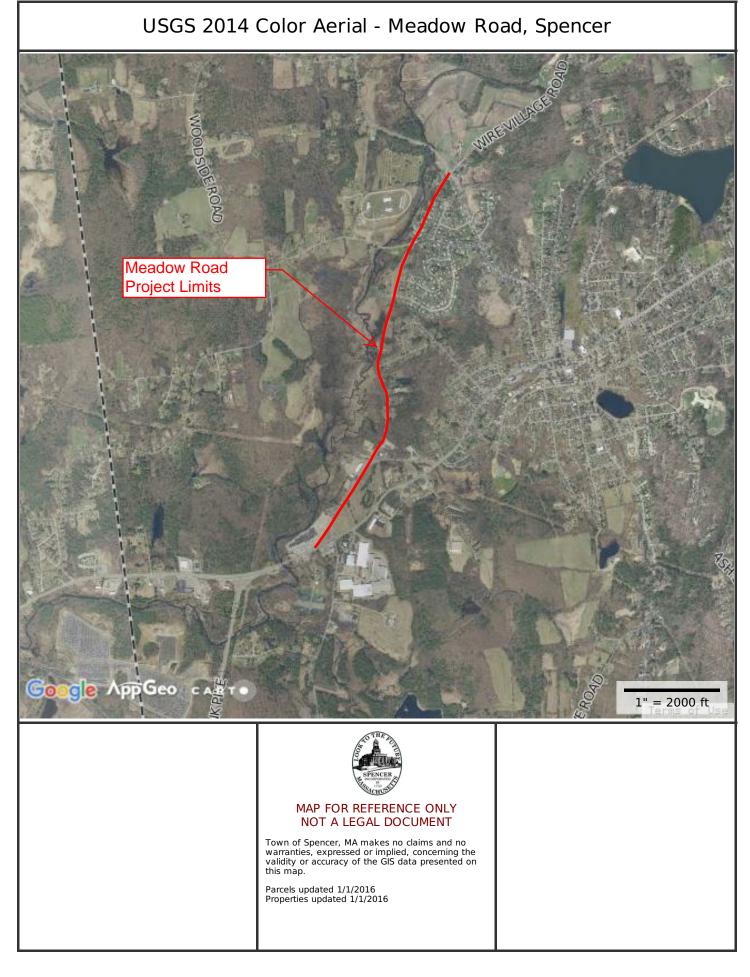

# USGS Color Aerial Photo, 2014

Imagery - USGS Color Ortho Imagery,



i

# Town of Spencer, MA



# Aerial Photo, 2011-2012

Aerial Imagery & copy; Digital Globe, Inc. All Rights Reserved and c/o MassGIS,

#### Wetlands

Shoreline
 Hydrologic Connection
 Mean Low Water Line
 Wetland Limit
 Closure Line
 Reservoir (with PWSID)
 Marsh/Bog
 Wooded Marsh
 Cranberry Bog
 Salt Marsh
 Tidal Flats
 Beach/Dune

MassDEP Wetlands, MassDEP Wetlands



# Aerial Photo, 2011-2012

Aerial Imagery & copy; Digital Globe, Inc. All Rights Reserved and c/o MassGIS,

## Water Resource Protection

Watershed Zone II Wellhead Protection Areas Interim Wellhead Protection Area Surface Water Protection Zones ZONE A ZONE B ZONE C

MassGIS



# Aerial Photo, 2011-2012

Aerial Imagery & copy; Digital Globe, Inc. All