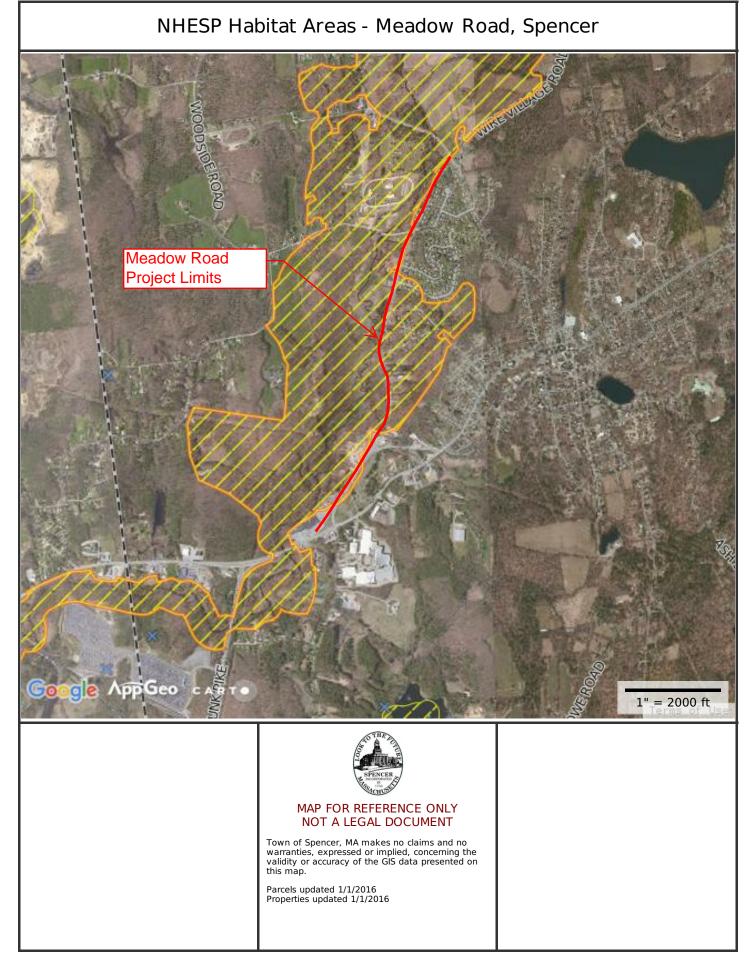

## Natural Resource Protection

NHESP Certified Vernal Pools

NHESP Priority Habitats of Rare
Species

NHESP Estimated Habitats of
Rare Wildlife

Areas of Critical Environmental
Concern

Massachusetts DCR, Natural Heritage and Endangered Species Program