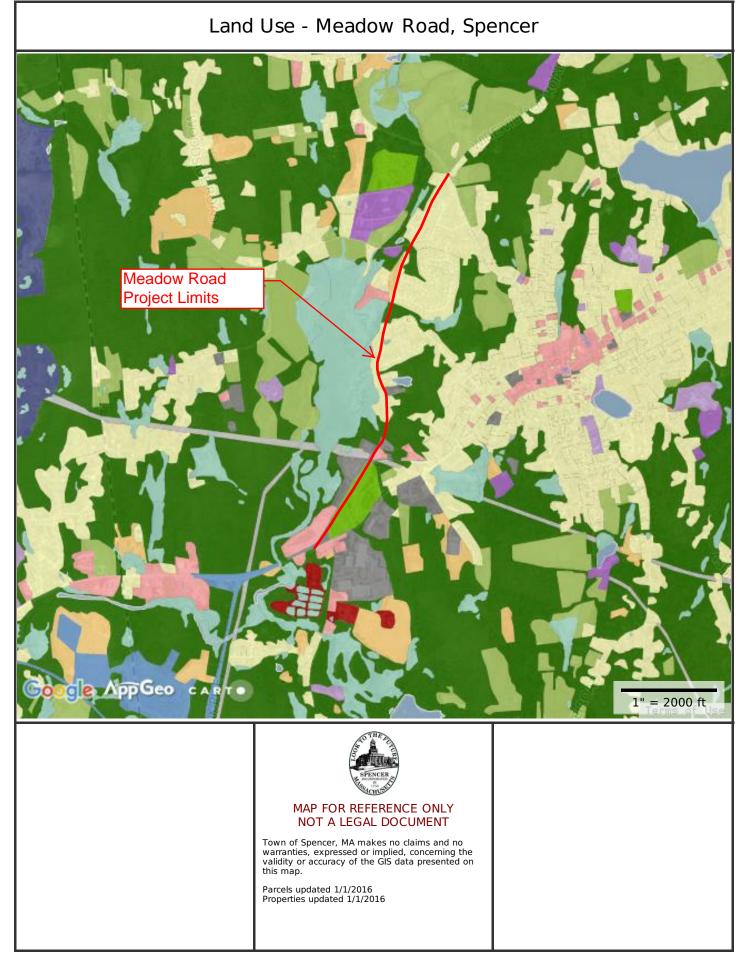

# Zoning

C - Commercial I - Industrial LR - Lake Residential RR - Rural Residential SR - Suburban Residential TC - Town Center Mixed Use VR - Village Residential

Town of Spencer