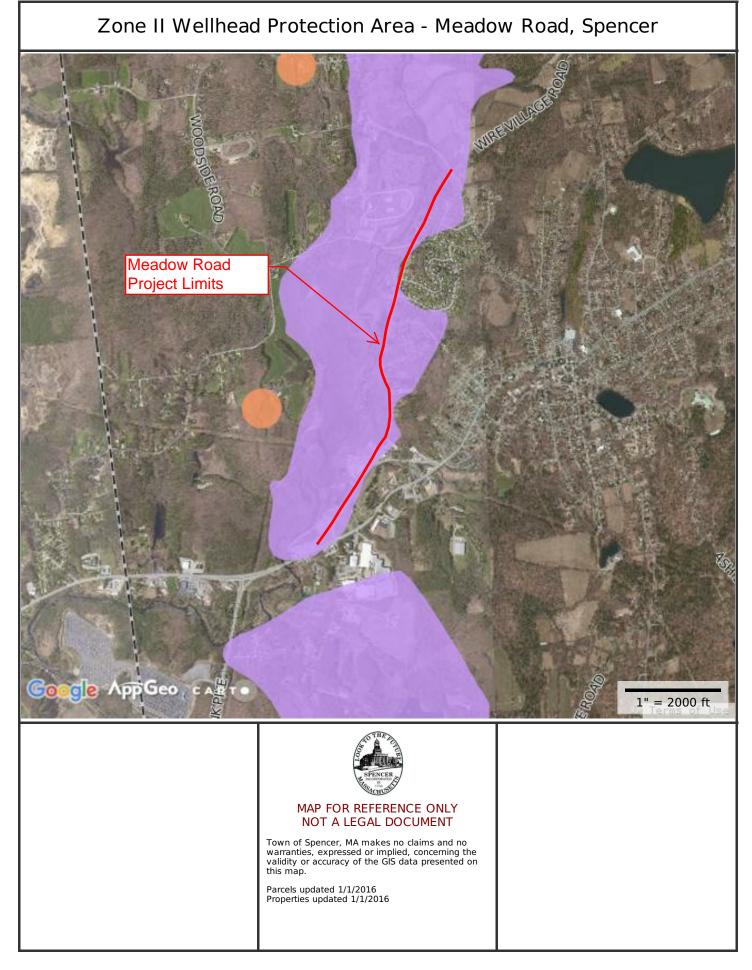

## Water Resource Protection

Watershed Zone II Wellhead Protection Areas Interim Wellhead Protection Area Surface Water Protection Zones ZONE A ZONE B ZONE C

MassGIS