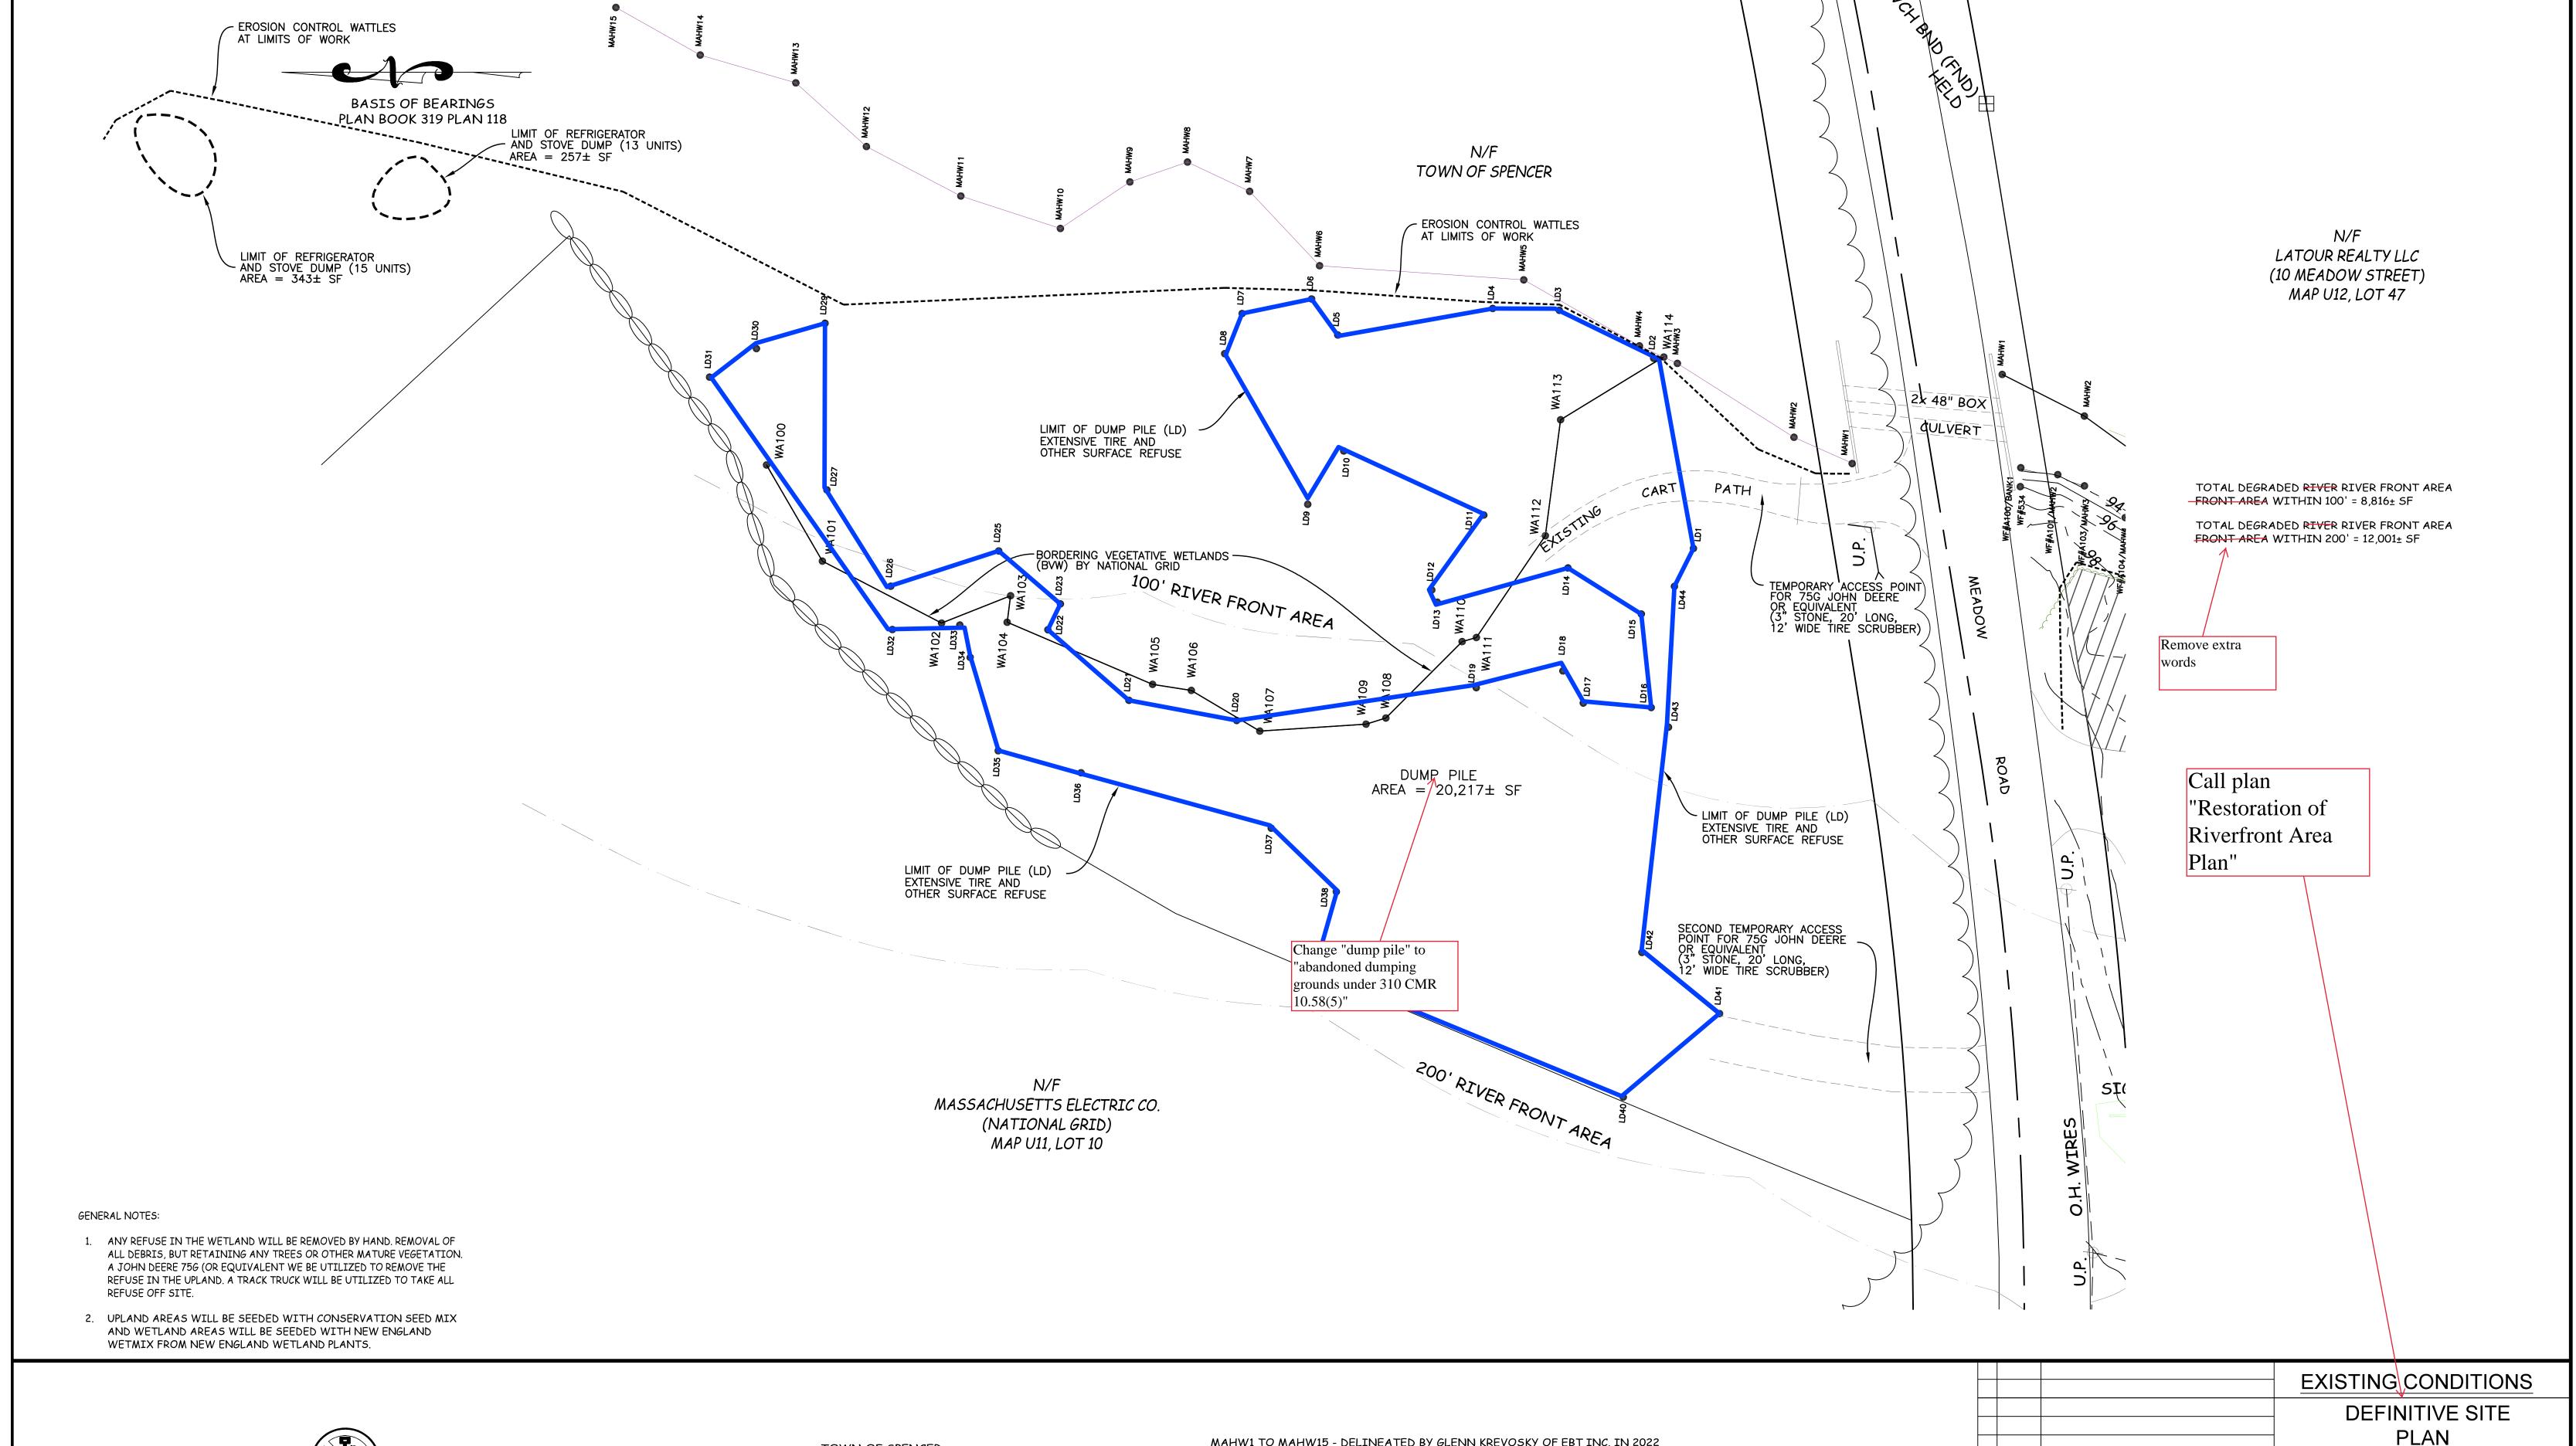

## TOWN OF SPENCER ZONING DISTRICT: RR

| DIMENSION:          | REQUIRED  |
|---------------------|-----------|
| MIN. LOT AREA:      | 60,000 SF |
| MIN. FRONT SETBACK: | 55'       |
| MIN. SIDE SETBACK:  | 25'       |
| MIN. REAR SETBACK:  | 25'       |
| MIN. LOT FRONTAGE:  | 200'      |

MAHW1 TO MAHW15 - DELINEATED BY GLENN KREVOSKY OF EBT INC. IN 2022 BVW - DELINEATED BY OTHERS

|           |          |                       | EXISTING                            | CONDITIONS |
|-----------|----------|-----------------------|-------------------------------------|------------|
|           |          |                       | DEFINITIVE SITE PLAN at MEADOW ROAD |            |
|           |          |                       |                                     | NCER, MA   |
| 1         | 4/5/2022 | ADDED LIMIT OF REFUSE | PRE                                 | PARED FOR  |
| REVISIONS |          |                       | TOWN OF SPENCER                     |            |
|           |          |                       |                                     |            |