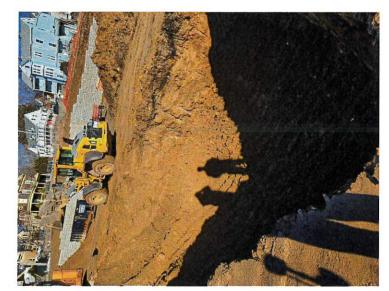

### Excavate down to 809.5 as per drawing Spencer CVS Underground infiltration

## Spencer CVS Underground retention Excavation at infiltration system