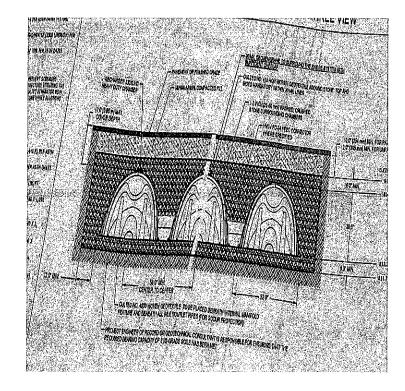

### Excavate down to 809.5 as per drawing Spencer CVS Underground infiltration

### Gravel installation over top of Cultex unit Spencer CVS Underground retention

## Spencer CVS Underground retention Layout at detention system

### Spencer CVS Underground retention Final grade clean fill inspection riser

### Infill crushed stone 1-2minus at infiltration system Spencer CVS Underground retention

## Spencer CVS Underground retention Clean fill grading

### Spencer CVS Underground retention Excavation at detention system

### Backfilling infiltration system and risers Spencer CVS Underground retention

# Spencer CVS Underground retention Backfill at infiltration system fabric installed as per

## Spencer CVS Underground retention Detention system layout

### Excavation for detention system 811.70 Spencer CVS Underground retention

## Spencer CVS Underground retention Excavation at infiltration system

### Spencer CVS Underground retention Backfill at infiltration system

#### Spencer CVS Underground retention Gravel install base at 813.80 elv

### Spencer CVS Underground retention Backfill cleanfill at detention system

#### Installation Cultex geotextile 4800 used Spencer CVS Underground retention throughout both systems

| COMMO                                                                                                                                                                                                                     | MMONWEALTH OF MASSACHUSETTS                       | SACHUSETTS (V)                                               |
|---------------------------------------------------------------------------------------------------------------------------------------------------------------------------------------------------------------------------|---------------------------------------------------|--------------------------------------------------------------|
| Permit #: SG-23-5                                                                                                                                                                                                         | BUILDING DEPARTMENT                               | Fee:     \$125.00       Date:     3/28/2023                  |
| BUILI                                                                                                                                                                                                                     | DING F                                            | PERMIT                                                       |
| OWNER OF RECORD: Arista Development (CVS)                                                                                                                                                                                 | t (CVS)                                           |                                                              |
| THIS MAY CERTIFY THAT Poyant Signs                                                                                                                                                                                        | Ø                                                 | Required Inspection                                          |
| has permission to Standing Sign-10' 4" x 6' 9"                                                                                                                                                                            | 6'9"                                              | Excavation*                                                  |
| situated on 131 Main St                                                                                                                                                                                                   |                                                   | Foundation                                                   |
| provided that the person accepting this permit shall in every respect conform to the terms of the application on file in this office, and to the provisions of the Massachusetts Building Code and                        | form to the terms of the<br>tts Building Code and | As Built                                                     |
| shall begin work on said building within six months from the date hereof, and prosecute the work thereon to a speedy completion. Any violation of any of the terms above noted is an immediate revocation of this permit. | hereof, and prosecute the terms above noted is an | Gas-Rough                                                    |
|                                                                                                                                                                                                                           |                                                   | Plumbing-Rough                                               |
| FINAL INSPECTIONS                                                                                                                                                                                                         |                                                   | Wiring-Rough                                                 |
| Gas Inspector                                                                                                                                                                                                             |                                                   | Framing                                                      |
| Plumbing Inspector                                                                                                                                                                                                        |                                                   | Insulation                                                   |
| Wiring Inspector                                                                                                                                                                                                          |                                                   | Note: And inspection on such other occasions as the Building |
| Board of Health                                                                                                                                                                                                           |                                                   | Inspector may designate.                                     |
| Fire Department                                                                                                                                                                                                           |                                                   | *PRIOR to pouring concrete                                   |
| Utilities Facilities                                                                                                                                                                                                      |                                                   | PLACE ON THE PREMISES.                                       |
| Building Inspector                                                                                                                                                                                                        |                                                   | - 1 los lon                                                  |
|                                                                                                                                                                                                                           |                                                   | Inspector of Buildings                                       |