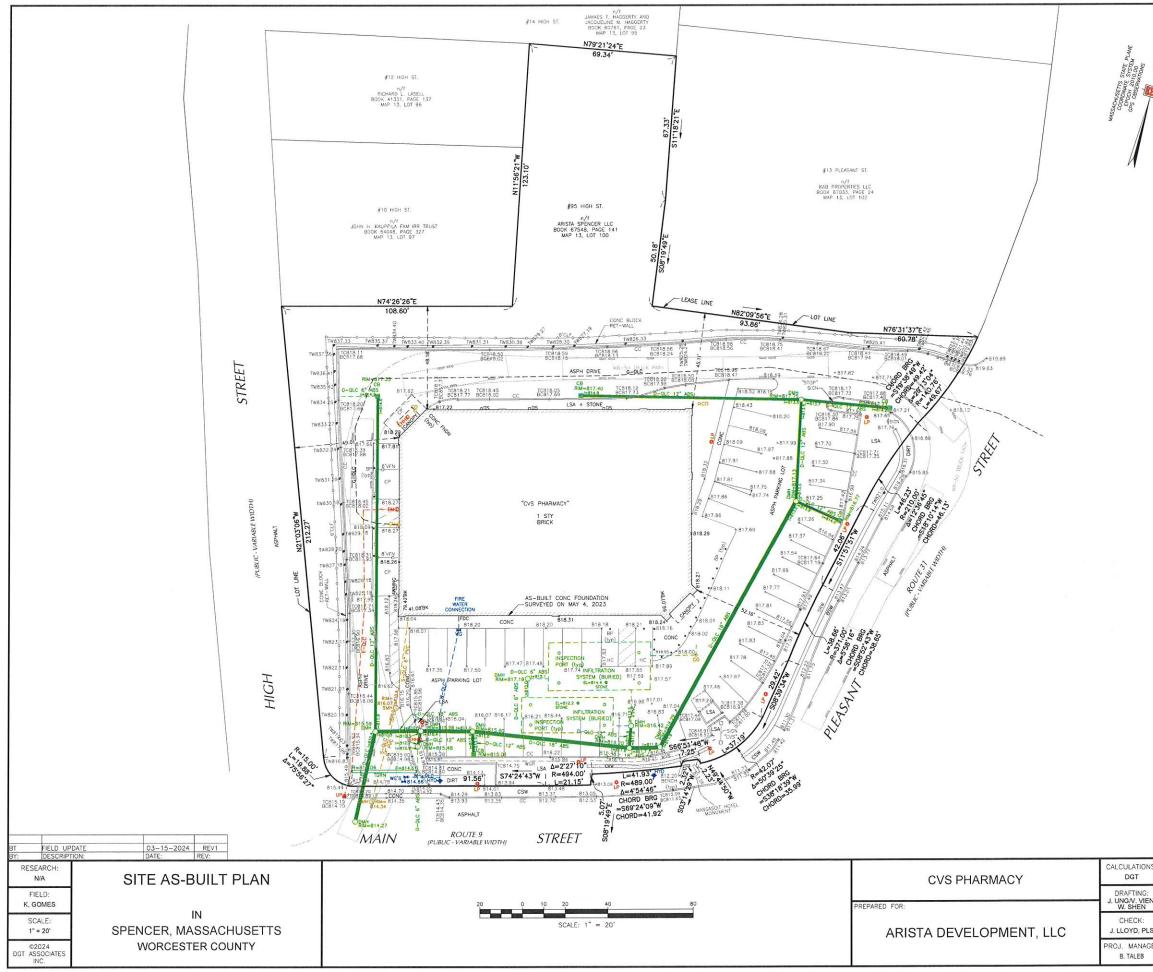

#### LEGEND

| Jackson Sec. 1 | al the                  |       |                            |
|----------------|-------------------------|-------|----------------------------|
| ASPH           | ASPHALT                 | FDC   | FIRE DEPARTMENT CONNECTION |
| BC             | BOTTOM OF CURB          | FNDN  | FOUNDATION                 |
| BK             | BACK                    | GC    | GRANITE CURB               |
| BP             | BUMPER POST             | GM    | GAS METER                  |
| BSW            | BRICK SIDEWALK          | HC    | HANDICAPPED PARKING SPACE  |
| BW             | BOTTOM OF WALL          | 1=    | INVERT                     |
| CB             | CATCH BASIN             | LSA   | LANDSCAPING AREA           |
| CC             | CONCRETE CURB           | LP    | LIGHT POLE                 |
| CLF            | CHAIN LINK FENCE        | RET   | RETAINING                  |
| CO             | CLEAN OUT               | SMH   | SEWER MANHOLE              |
| CONC           | CONCRETE                | SRW   | STONE RETAINING WALL       |
| CP             | CONCRETE PAD            | STY   | STORY                      |
| CRW            | CONCRETE RETAINING WALL | TC    | TOP OF CURB                |
| CSW            | CONCRETE SIDEWALK       | TW    | TOP OF WALL                |
| DMH            | DRAIN MANHOLE           | VEN   | VINYL FENCE                |
| DS             | DOWNSPOUT               | WG    | WATER GATE                 |
| EHH            | ELECTRIC HANDHOLE       | WGR   | WOOD GUARD RAIL            |
| EM             | ELECTRIC METER          | (typ) | TYPICAL                    |
|                |                         |       |                            |

MANHOLE RETAINING WALL CURB WALL FENCE GATE GUARD RAIL

#### UTILITY NOTE

ALL UNDERGROUND UTILITIES SHOWN ARE QUALITY LEVEL 'D' PER ASCE STAN DESIGNATION. UNLESS NOTED, THEY ARE APPROXIMATE ONLY AND WERE COMPLEI TO AVAILABLE RECORDS FROM THE VARIOUS COMPANIES AND PUBLIC ASCRA LOCATIONS MUST BE DETERMINED IN THE FIELD. BEFORE DESIGNING, EXCAVATIN INSTALLING, BACKFLILMG, GRADING, PAVENENT RESTORATION, REPAVING CONSTRUCTION, ALL UTILITY COMPANIES MUST BE NONFIED INCLUDING THOSE IN UTILITIES NOT SHOWN ON THIS PLAN, SEE CHAPTER 370, ACTS OF 1985, MAS CALL 'D'D SHOWN ON THIS PLAN, SEE CHAPTER 370, ACTS OF 1985, MAS CALL 'D'D SHOWN ON THIS PLAN, ACA ASSULT OF UTILITES OWITED OF I SHOWN BEFORE FUTURE CONNECTIONS, THE APPROPRIATE UTILITY ENGINEERING I MUST BE CONSULTED. ASSUMES NO

UTILITY QUALITY LEVEL INFORMATION INDEX (ASCE/CI 38-02);

QUALITY LEVEL D: "OL D". UTILITY INFORMATION PLOTTED ON THE DRAWINGS BASED SOLELY ON RECORD INFORMATION, INDIVIDUAL RECOLLECTIONS OR THE EXISTENCE OF UTILITY SERVICE. IT SHALL BE NOTED THAT ALL INFORMATION SHOWN (OTHER THAN AT TEST HOLE LOCATIONS, SEE QL A SELOW), INCLUDE BUT NOT TO UTILITES SIZE, CAPACITY, MATERIAL COMPOSITION, CONDITION OR SERVICE STATUS SHALL BE CONSIDERED QL D EVEN THOUCH THE UTILITY MAY BE PLOTTED AND LABELED AS QL C OR QL B.

QUALITY LEVEL C: "OL C". UTILITY INFORMATION OBTAINED AS ABOVE FOR QUALITY LEVEL D, PLOTED TO CORRELATE WITH SURFACE UTILITY FEATURES WHICH HAVE BEEN FIELD VERIFIED, SURVEY LOCATED AND ACCURATELY REQUED ONTO THE DESIGN/CONSTRUCTION DOCUMENTS. INCLUDED IN THIS CATEGORY ARE UTILITY DEPICTIONS, WHICH IN THE PROFESSIONAL OPINION OF THE SUBJERFACE UTILITY ENGINEER REPRESENT THE MOST PROBABLE APPROXIMATE HORIZONTAL LOCATION, TYPE AND/OR EXISTENCE OF A UTILITY.

\*UNDERGROUND UTILITY MARKING WAS PROVIDED BY SITE CONTRATOR APM BUILDERS LLC.

#### NOTES

1) FIELD SURVEY PERFORMED: OCTOBER 10-11, 18, 2023 AND MARCH 15, 2024.

2) ELEVATIONS SHOWN REFER TO THE NORTH AMERICAN VERTICAL DATUM OF 1988 (NAVD 88) AS ESTABLISHED BY GPS OBSERVATIONS.

3) ONLY SELECT SITE DETAIL IS SHOWN.

4) FIRE TRUCK PATH PROVIDED BY CLIENT ARISTA DEVELOPMENT, LLC. AND DESIGNED BY "CIVIL DESIGN GROUP, LLC".

5) REFER TO DGT ALTA/NSPS LAND TITLE SURVEY PLAN.

PROFESSIONAL LAND SURVEYOR

REPARED BY DATE: DGT Associates 18-OCT-2023 DGT PROJECT NO ... DRAFTING: J. UNG/V. VIEN/ W. SHEN Surveying & W-6135.02 Engineering CRD FILE: Boston • Framingham • Worcester W6135.01\_ALL\_NAD83 J. LLOYD, PLS Mystic, CT 803 Summer Street, 1ST Floor, Boston, MA 02127 SHEET PROJ. MANAGER 1 OF 1 617-275-0541 www.DGTassociates.com