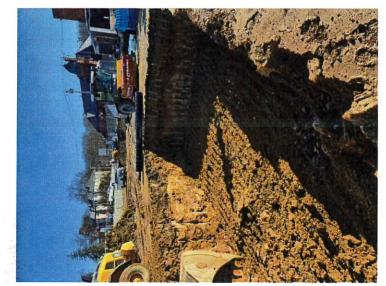

4. **Snow Hauling:** In cases where snow accumulation is excessive (8"+) creates a build-up and prohibits clear sight lines, we will haul out the snow to pre-designated and approved tipping areas. This ensures that your property remains safe and accessible throughout the winter season.

5. **Technology:** Our teams are equipped with the latest technology to capture and record services, take before and after pictures at time of service and provide transparency of completed services to our customers in real-time.

Please feel free to reach out with any questions.

Sincerely,

Stephen Clifford GSX Branch Manager Greenscape, Inc. 175 Paramount Dr. Raynham, Ma. 02767 C: 774-226-5082 E: stephen@greenscape.us.com



### Excavate down to 809.5 as per drawing Spencer CVS Underground infiltration





### Gravel installation over top of Cultex unit Spencer CVS Underground retention





## Spencer CVS Underground retention Layout at detention system





### Spencer CVS Underground retention Final grade clean fill inspection riser





### Infill crushed stone 1-2minus at infiltration system Spencer CVS Underground retention





## Spencer CVS Underground retention Clean fill grading





### Spencer CVS Underground retention Excavation at detention system





### Backfilling infiltration system and risers Spencer CVS Underground retention





# Spencer CVS Underground retention Backfill at infiltration system fabric installed as per





## Spencer CVS Underground retention Detention system layout





### Excavation for detention system 811.70 Spencer CVS Underground retention