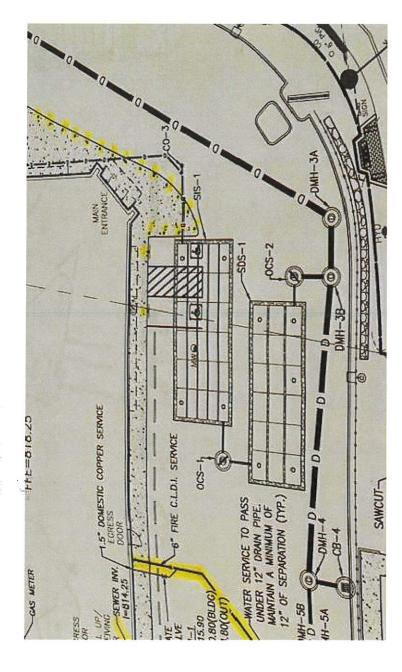

#### LEGEND

| Jackson Sec. 1 | al the                  |       |                            |
|----------------|-------------------------|-------|----------------------------|
| ASPH           | ASPHALT                 | FDC   | FIRE DEPARTMENT CONNECTION |
| BC             | BOTTOM OF CURB          | FNDN  | FOUNDATION                 |
| BK             | BACK                    | GC    | GRANITE CURB               |
| BP             | BUMPER POST             | GM    | GAS METER                  |
| BSW            | BRICK SIDEWALK          | HC    | HANDICAPPED PARKING SPACE  |
| BW             | BOTTOM OF WALL          | 1=    | INVERT                     |
| CB             | CATCH BASIN             | LSA   | LANDSCAPING AREA           |
| CC             | CONCRETE CURB           | LP    | LIGHT POLE                 |
| CLF            | CHAIN LINK FENCE        | RET   | RETAINING                  |
| CO             | CLEAN OUT               | SMH   | SEWER MANHOLE              |
| CONC           | CONCRETE                | SRW   | STONE RETAINING WALL       |
| CP             | CONCRETE PAD            | STY   | STORY                      |
| CRW            | CONCRETE RETAINING WALL | TC    | TOP OF CURB                |
| CSW            | CONCRETE SIDEWALK       | TW    | TOP OF WALL                |
| DMH            | DRAIN MANHOLE           | VEN   | VINYL FENCE                |
| DS             | DOWNSPOUT               | WG    | WATER GATE                 |
| EHH            | ELECTRIC HANDHOLE       | WGR   | WOOD GUARD RAIL            |
| EM             | ELECTRIC METER          | (typ) | TYPICAL                    |
|                |                         |       |                            |

MANHOLE RETAINING WALL CURB WALL FENCE GATE GUARD RAIL

#### UTILITY NOTE

ALL UNDERGROUND UTILITIES SHOWN ARE QUALITY LEVEL 'D' PER ASCE STAN DESIGNATION. UNLESS NOTED, THEY ARE APPROXIMATE ONLY AND WERE COMPLEI TO AVAILABLE RECORDS FROM THE VARIOUS COMPANIES AND PUBLIC ASCRA LOCATIONS MUST BE DETERMINED IN THE FIELD. BEFORE DESIGNING, EXCAVATIN INSTALLING, BACKFLILMG, GRADING, PAVENENT RESTORATION, REPAVING CONSTRUCTION, ALL UTILITY COMPANIES MUST BE NONFIED INCLUDING THOSE IN UTILITIES NOT SHOWN ON THIS PLAN, SEE CHAPTER 370, ACTS OF 1985, MAS CALL 'D'D SHOWN ON THIS PLAN, SEE CHAPTER 370, ACTS OF 1985, MAS CALL 'D'D SHOWN ON THIS PLAN, ACA ASSULT OF UTILITES OWITED OF I SHOWN BEFORE FUTURE CONNECTIONS, THE APPROPRIATE UTILITY ENGINEERING I MUST BE CONSULTED. ASSUMES NO

UTILITY QUALITY LEVEL INFORMATION INDEX (ASCE/CI 38-02);

QUALITY LEVEL D: "OL D". UTILITY INFORMATION PLOTTED ON THE DRAWINGS BASED SOLELY ON RECORD INFORMATION, INDIVIDUAL RECOLLECTIONS OR THE EXISTENCE OF UTILITY SERVICE. IT SHALL BE NOTED THAT ALL INFORMATION SHOWN (OTHER THAN AT TEST HOLE LOCATIONS, SEE QL A SELOW), INCLUDE BUT NOT TO UTILITES SIZE, CAPACITY, MATERIAL COMPOSITION, CONDITION OR SERVICE STATUS SHALL BE CONSIDERED QL D EVEN THOUCH THE UTILITY MAY BE PLOTTED AND LABELED AS QL C OR QL B.

QUALITY LEVEL C: "OL C". UTILITY INFORMATION OBTAINED AS ABOVE FOR QUALITY LEVEL D, PLOTED TO CORRELATE WITH SURFACE UTILITY FEATURES WHICH HAVE BEEN FIELD VERIFIED, SURVEY LOCATED AND ACCURATELY REQUED ONTO THE DESIGN/CONSTRUCTION DOCUMENTS. INCLUDED IN THIS CATEGORY ARE UTILITY DEPICTIONS, WHICH IN THE PROFESSIONAL OPINION OF THE SUBJERFACE UTILITY ENGINEER REPRESENT THE MOST PROBABLE APPROXIMATE HORIZONTAL LOCATION, TYPE AND/OR EXISTENCE OF A UTILITY.

\*UNDERGROUND UTILITY MARKING WAS PROVIDED BY SITE CONTRATOR APM BUILDERS LLC.