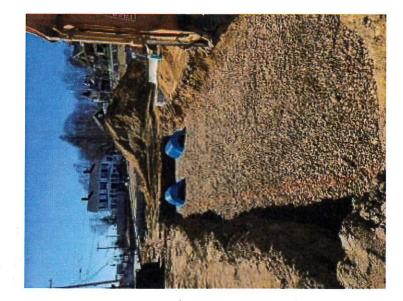

### Gravel installation over top of Cultex unit Spencer CVS Underground retention

### Infill crushed stone 1-2minus at infiltration system Spencer CVS Underground retention

#### Spencer CVS Underground retention Gravel install base at 813.80 elv