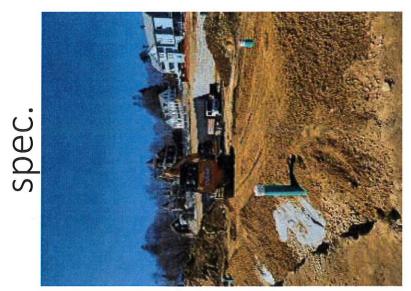

### Excavate down to 809.5 as per drawing Spencer CVS Underground infiltration

### Infill crushed stone 1-2minus at infiltration system Spencer CVS Underground retention