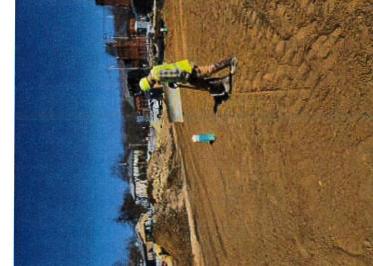

### Excavate down to 809.5 as per drawing Spencer CVS Underground infiltration

### Infill crushed stone 1-2minus at infiltration system Spencer CVS Underground retention