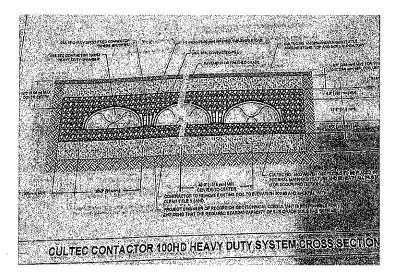

### Excavate down to 809.5 as per drawing Spencer CVS Underground infiltration

### Gravel installation over top of Cultex unit Spencer CVS Underground retention

## Spencer CVS Underground retention Layout at detention system

### Spencer CVS Underground retention Final grade clean fill inspection riser

### Infill crushed stone 1-2minus at infiltration system Spencer CVS Underground retention

## Spencer CVS Underground retention Clean fill grading

### Spencer CVS Underground retention Excavation at detention system

### Backfilling infiltration system and risers Spencer CVS Underground retention

# Spencer CVS Underground retention Backfill at infiltration system fabric installed as per

## Spencer CVS Underground retention Detention system layout

### Excavation for detention system 811.70 Spencer CVS Underground retention

## Spencer CVS Underground retention Excavation at infiltration system

### Spencer CVS Underground retention Backfill at infiltration system

#### Spencer CVS Underground retention Gravel install base at 813.80 elv

### Spencer CVS Underground retention Backfill cleanfill at detention system

#### Installation Cultex geotextile 4800 used Spencer CVS Underground retention throughout both systems

| COMMO                                                                                                                                                                                                                     | MMONWEALTH OF MASSACHUSETTS                       | SACHUSETTS (V)                                               |
|---------------------------------------------------------------------------------------------------------------------------------------------------------------------------------------------------------------------------|---------------------------------------------------|--------------------------------------------------------------|
| Permit #: SG-23-5                                                                                                                                                                                                         | BUILDING DEPARTMENT                               | Fee:     \$125.00       Date:     3/28/2023                  |
| BUILI                                                                                                                                                                                                                     | DING F                                            | PERMIT                                                       |
| OWNER OF RECORD: Arista Development (CVS)                                                                                                                                                                                 | t (CVS)                                           |                                                              |
| THIS MAY CERTIFY THAT Poyant Signs                                                                                                                                                                                        | Ø                                                 | Required Inspection                                          |
| has permission to Standing Sign-10' 4" x 6' 9"                                                                                                                                                                            | 6'9"                                              | Excavation*                                                  |
| situated on 131 Main St                                                                                                                                                                                                   |                                                   | Foundation                                                   |
| provided that the person accepting this permit shall in every respect conform to the terms of the application on file in this office, and to the provisions of the Massachusetts Building Code and                        | form to the terms of the<br>tts Building Code and | As Built                                                     |
| shall begin work on said building within six months from the date hereof, and prosecute the work thereon to a speedy completion. Any violation of any of the terms above noted is an immediate revocation of this permit. | hereof, and prosecute the terms above noted is an | Gas-Rough                                                    |
|                                                                                                                                                                                                                           |                                                   | Plumbing-Rough                                               |
| FINAL INSPECTIONS                                                                                                                                                                                                         |                                                   | Wiring-Rough                                                 |
| Gas Inspector                                                                                                                                                                                                             |                                                   | Framing                                                      |
| Plumbing Inspector                                                                                                                                                                                                        |                                                   | Insulation                                                   |
| Wiring Inspector                                                                                                                                                                                                          |                                                   | Note: And inspection on such other occasions as the Building |
| Board of Health                                                                                                                                                                                                           |                                                   | Inspector may designate.                                     |
| Fire Department                                                                                                                                                                                                           |                                                   | *PRIOR to pouring concrete                                   |
| Utilities Facilities                                                                                                                                                                                                      |                                                   | PLACE ON THE PREMISES.                                       |
| Building Inspector                                                                                                                                                                                                        |                                                   | - 1 los lon                                                  |
|                                                                                                                                                                                                                           |                                                   | Inspector of Buildings                                       |