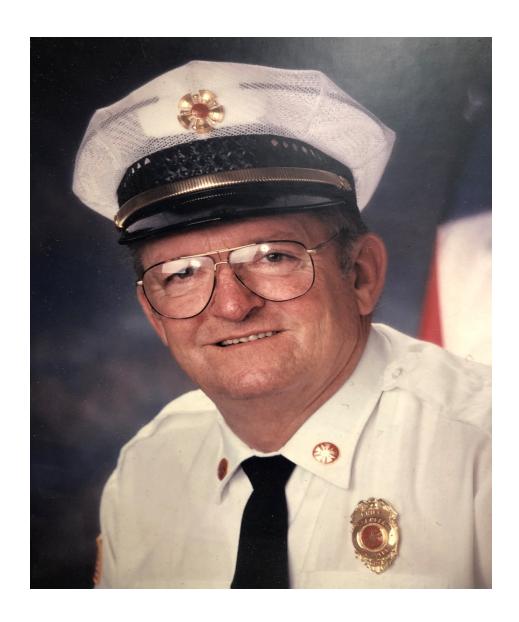

# Walter Johnson Sr.

1938 ~ 2020

In grateful appreciation for his service with the Fire Department for the Town of Spencer