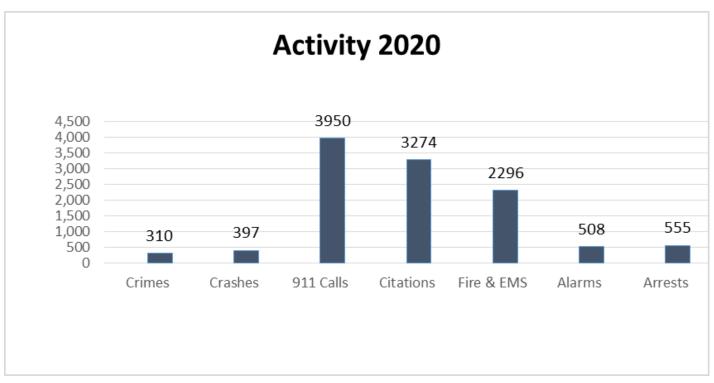

Warning                         | 2,250  |
| Murder                         | 0   | Arrest                          | 42     |
| Rape                           | 1   | Parking                         | 385    |
| Robbery                        | 0   | Bylaw – Police                  | 65     |
| Assault                        | 36  | TOTAL                           | 3,274  |
| Burglary                       | 16  |                                 |        |
| Larceny                        | 192 |                                 |        |
| Motor Vehicle Theft            | 4   |                                 |        |
| Vandalism                      | 61  |                                 |        |
| Total                          | 310 |                                 |        |





### RICHARD SUGDEN LIBRARY

The first few months of 2020 saw business as usual at the library. Patrons were coming and going: browsing our shelves, checking out items, spending time in the reading room or quiet study area, perhaps sending a fax, making copies or using library computers. Adults attended programs like book discussions, meditation, computer classes, educational workshops and local history presentations. Teens created with watercolor paints, clay and worked with metal. Dungeons and Dragons continued to be a success with this age group. Families with children participated in weekly programming provided by the children's staff along with regular programs sponsored by Community Connections. Library outreach was offered at the community center on Bixby Road, Dipody Doo and our