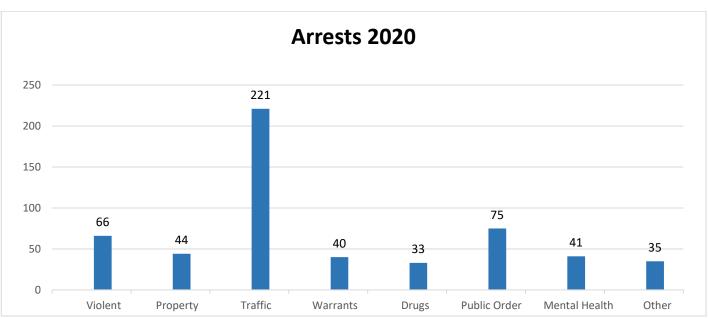

rning                         | 2,250  |
| Murder                         | 0   | Arrest                          | 42     |
| Rape                           | 1   | Parking                         | 385    |
| Robbery                        | 0   | Bylaw – Police                  | 65     |
| Assault                        | 36  | TOTAL                           | 3,274  |
| Burglary                       | 16  |                                 |        |
| Larceny                        | 192 |                                 |        |
| Motor Vehicle Theft            | 4   |                                 |        |
| Vandalism                      | 61  |                                 |        |
| Total                          | 310 |                                 |        |





### RICHARD SUGDEN LIBRARY

The first few months of 2020 saw business as usual at the library. Patrons were coming and going: browsing our shelves, checking out items, spending time in the reading room or quiet study area, perhaps sending a fax, making copies or using library computers. Adults attended programs like book discussions, meditation, computer classes, educational workshops and local history presentations. Teens created with watercolor paints, clay and worked with metal. Dungeons and Dragons continued to be a success with this age group. Families with children participated in weekly programming provided by the children's staff along with regular programs sponsored by Community Connections. Library outreach was offered at the community center on Bixby Road, Dipody Doo and our l