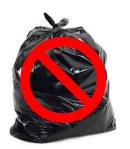

# Not Accepted for Single Stream Recycling See Website for Full List:

http://www.spencerma.gov/Pages/SpencerMA\_Transfer/RecyclingYesNoSign.pdf

Garbage

**Plastic Bags** 

**Electronics** 

Styrofoam

Wood

This Printed on Recycled Paper