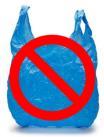

# Not Accepted for Single Stream Recycling See Website for Full List:

http://www.spencerma.gov/Pages/SpencerMA\_Transfer/RecyclingYesNoSign.pdf

Garbage

**Plastic Bags** 

**Electronics** 

Styrofoam

Wood

This Printed on Recycled Paper