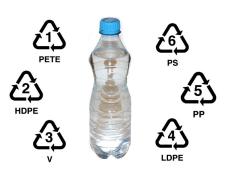

# Accepted Items for Single Stream Recycling

Plastics Number 1 through 6

Glass (green, clear, brown)

Cardboard

Mixed Paper

**Metal Food Containers** 

Aluminum