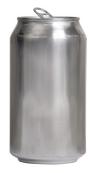

# Accepted Items for Single Stream Recycling

Plastics Number 1 through 6

Glass (green, clear, brown)

Cardboard

Mixed Paper

**Metal Food Containers** 

Aluminum