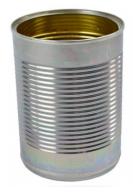

# Accepted Items for Single Stream Recycling

Plastics Number 1 through 6

Glass (green, clear, brown)

Cardboard

Mixed Paper

**Metal Food Containers** 

Aluminum